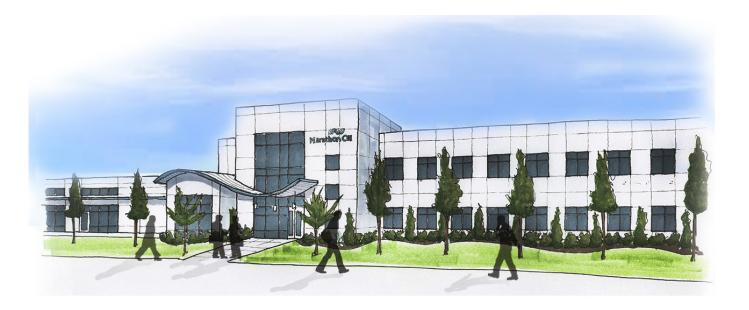

## Marathon Oil Office Warehouse

Kenedy, Texas

PROJECT TYPE
New Construction

**BUILDING AREA** 20,500 Sq. Ft.

**DESIGN/BUILD** 

CONSTRUCTION COST \$2.1 Million

**CONSTRUCTION DATES**December 2012 - May 2013

**GENERAL CONTRACTOR**Rosenberger Construction

SERVICES
Pre-Design
Schematic Design
Design Development
Construction Documents

**Construction Contract Administration** 

Acuform was solicited for design and construction related services by the contractor with a long-standing relationship with Marathon Oil. We were selected specifically for our needs assessment and programming capabilities as well as our responsiveness during construction. We were tasked with a new approximately 20,000 sq. ft. building to include several large training and conference rooms, many private offices, a large open work area, and an equipment storage component.

We came up with a simple and efficient plan to reduce the overall building area, thereby eliminating the need for a fire suppression system for this remote facility.

Services included the coordination and communications among several Marathon Oil representatives. Our approach to the design was to independently prioritize the different program functions and arranging the spaces in a relative, yet efficient plan to maximize usable areas while keeping the building under the area threshold which would require a fire suppression system. We worked closely with the Contractor in a design-build arrangement to accommodate a phased construction approach which would minimize disruption to this 24/7 facility.